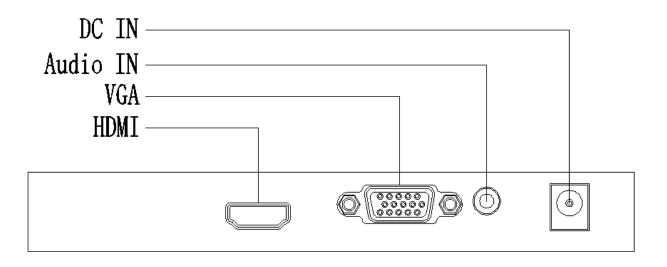

uick guide × 1                                                                                                        |  |
| Optional                        | Pedestal HB-5032-H, Wall mount HB-4022-E                                                                                                                             |  |
| *Note                           | *The specifications listed above may vary with device model                                                                                                          |  |
|                                 | I                                                                                                                                                                    |  |

## UNV

### Appearance

### Dimensions



### Interfaces



#### Zhejiang Uniview Technologies Co., Ltd.

Building No.10, Wanlun Science Park, Jiangling Road 88, Binjiang District, Hangzhou, Zhejiang, China

Email: overseasbusiness@uniview.com; globalsupport@uniview.com

http://www.uniview.com

©2021 Zhejiang Uniview Technologies Co., Ltd. All rights reserved.

\*Product specifications and availability are subject to change without notice.