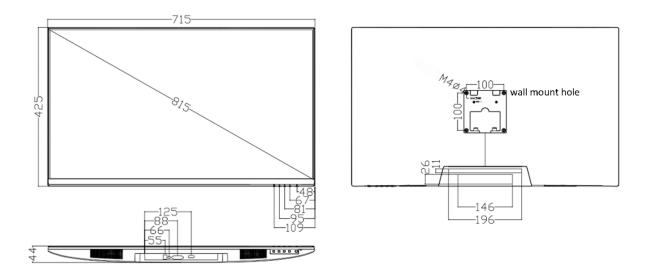

1, Adapter × 1, Quick guide × 1                                                                                                        |  |
| Optional                        | Pedestal HB-5032-H, Wall mount HB-4022-E                                                                                                                             |  |
| *Note                           | *The specifications listed above may vary with device model                                                                                                          |  |
|                                 | I                                                                                                                                                                    |  |

## UNV

### Appearance

### Dimensions



### Interfaces



#### Zhejiang Uniview Technologies Co., Ltd.

Building No.10, Wanlun Science Park, Jiangling Road 88, Binjiang District, Hangzhou, Zhejiang, China

Email: overseasbusiness@uniview.com; globalsupport@uniview.com

http://www.uniview.com

©2021 Zhejiang Uniview Technologies Co., Ltd. All rights reserved.

\*Product specifications and availability are subject to change without notice.